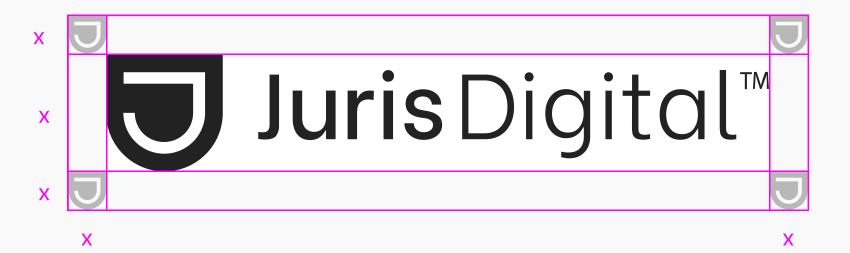

## **Logo Design** Spacing

The logo design should be surrounded with clear space to ensure its visibility and impact.
No graphic elements of any kind should invade this zone.

The clear space around the logotype on all sides should be equal to the height of the logo symbol for maximum legibility and impact.